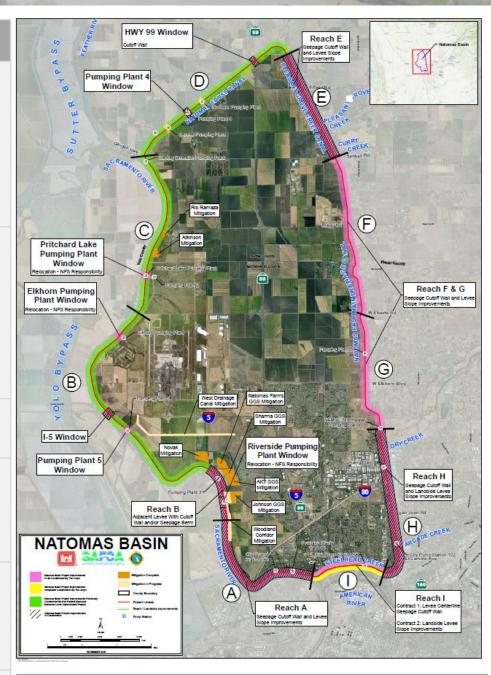

## American River Common Features Natomas Basin

**Levee Improvement Project Update** 

**APRIL 2024** 

| THE RESERVE OF THE PARTY OF THE |                                                                                                                                                                                                                                                                                                                                                                                                                                                                                                                        |
|--------------------------------------------------------------------------------------------------------------------------------------------------------------------------------------------------------------------------------------------------------------------------------------------------------------------------------------------------------------------------------------------------------------------------------------------------------------------------------------------------------------------------------------------------------------------------------------------------------------------------------------------------------------------------------------------------------------------------------------------------------------------------------------------------------------------------------------------------------------------------------------------------------------------------------------------------------------------------------------------------------------------------------------------------------------------------------------------------------------------------------------------------------------------------------------------------------------------------------------------------------------------------------------------------------------------------------------------------------------------------------------------------------------------------------------------------------------------------------------------------------------------------------------------------------------------------------------------------------------------------------------------------------------------------------------------------------------------------------------------------------------------------------------------------------------------------------------------------------------------------------------------------------------------------------------------------------------------------------------------------------------------------------------------------------------------------------------------------------------------------------|------------------------------------------------------------------------------------------------------------------------------------------------------------------------------------------------------------------------------------------------------------------------------------------------------------------------------------------------------------------------------------------------------------------------------------------------------------------------------------------------------------------------|
| REACH                                                                                                                                                                                                                                                                                                                                                                                                                                                                                                                                                                                                                                                                                                                                                                                                                                                                                                                                                                                                                                                                                                                                                                                                                                                                                                                                                                                                                                                                                                                                                                                                                                                                                                                                                                                                                                                                                                                                                                                                                                                                                                                          | SCHEDULE                                                                                                                                                                                                                                                                                                                                                                                                                                                                                                               |
| Reach A<br>Gateway Oaks Dr<br>to Farm Rd                                                                                                                                                                                                                                                                                                                                                                                                                                                                                                                                                                                                                                                                                                                                                                                                                                                                                                                                                                                                                                                                                                                                                                                                                                                                                                                                                                                                                                                                                                                                                                                                                                                                                                                                                                                                                                                                                                                                                                                                                                                                                       | <ul> <li>FY24 Construction season commences 15APR along Garden HWY starting at Farm Rd. and extending to I-80.</li> <li>Tree removal is complete for the 2024 season.</li> <li>Overhead Utility relocations ongoing, estimated completion Spring 2025.</li> <li>Improvements to City Sump 160 and Pumping Plant 1A anticipated to begin in 2024.</li> <li>Visit Reach A website for the latest project news: Click here</li> </ul>                                                                                     |
| <b>Reach B</b><br>San Juan Rd to<br>Elverta Rd                                                                                                                                                                                                                                                                                                                                                                                                                                                                                                                                                                                                                                                                                                                                                                                                                                                                                                                                                                                                                                                                                                                                                                                                                                                                                                                                                                                                                                                                                                                                                                                                                                                                                                                                                                                                                                                                                                                                                                                                                                                                                 | <ul> <li>Construction completed in March 2024.</li> <li>I-5 Window - Construction physically complete in November 2023.</li> <li>Pumping Plants:         <ul> <li>Pumping Plant #3 – Construction completed, and plant is operational.</li> <li>Pumping Plant #5 - Construction anticipated to begin in 2026.</li> <li>Riverside Pumping Plant Replacement ongoing with discharge pipe relocation projected to begin 2026.</li> <li>Elkhorn Pumping Plant construction projected to begin 2027.</li> </ul> </li> </ul> |
| Reach C<br>Elverta Rd to<br>Sankey Rd                                                                                                                                                                                                                                                                                                                                                                                                                                                                                                                                                                                                                                                                                                                                                                                                                                                                                                                                                                                                                                                                                                                                                                                                                                                                                                                                                                                                                                                                                                                                                                                                                                                                                                                                                                                                                                                                                                                                                                                                                                                                                          | <ul> <li>Levee construction was completed in 2008/2009 by Sacramento Area Flood Control Agency.</li> <li>Pritchard Lake Pumping Plant construction projected to begin 2027.</li> </ul>                                                                                                                                                                                                                                                                                                                                 |
| Reach D<br>Sankey Rd to<br>Howsley Rd                                                                                                                                                                                                                                                                                                                                                                                                                                                                                                                                                                                                                                                                                                                                                                                                                                                                                                                                                                                                                                                                                                                                                                                                                                                                                                                                                                                                                                                                                                                                                                                                                                                                                                                                                                                                                                                                                                                                                                                                                                                                                          | <ul> <li>Levee construction was completed in 2008/2009 by Sacramento Area Flood Control Agency.</li> <li>Highway 99 Window – Construction to begin Spring 2024. Anticipate road closures and traffic impacts beginning late Summer 2024.</li> <li>Pumping Plant #4 – Construction began August 2021; estimated completion by Fall 2024.</li> </ul>                                                                                                                                                                     |
| Reach E<br>Howsley Rd to<br>Sankey Rd                                                                                                                                                                                                                                                                                                                                                                                                                                                                                                                                                                                                                                                                                                                                                                                                                                                                                                                                                                                                                                                                                                                                                                                                                                                                                                                                                                                                                                                                                                                                                                                                                                                                                                                                                                                                                                                                                                                                                                                                                                                                                          | <ul> <li>Construction activities began June 2023; estimated completion Fall 2024.</li> <li>Cutoff wall installation scheduled for Summer 2024.</li> <li>**ROAD CLOSURE** Natomas Levee Rd is currently closed for construction activities from Sankey Rd extending north to Howsley Rd.</li> </ul>                                                                                                                                                                                                                     |
| Reach F&G<br>Sankey Rd to<br>Drainage Pumping                                                                                                                                                                                                                                                                                                                                                                                                                                                                                                                                                                                                                                                                                                                                                                                                                                                                                                                                                                                                                                                                                                                                                                                                                                                                                                                                                                                                                                                                                                                                                                                                                                                                                                                                                                                                                                                                                                                                                                                                                                                                                  | Levee construction and improvements to the levee slope and<br>Pumping Plant #6 projected to begin in 2026.                                                                                                                                                                                                                                                                                                                                                                                                             |

Northgate Blvd

Reach I

Northgate Blvd to

Gateway Oaks

Levee construction and improvements to Pumping Stations #8 and

Contract 1: Levee construction and improvements to Pump Station

Utility Relocations ongoing. Expected completion in 2025.

Patrol Road and Retaining Wall completed December 2023.

Contract 2: Landside levee improvements and installation of

Remaining Fencing to be completed by Spring 2024.

#102 began 2018; completed December 2023.

maintenance road projected to begin in 2025.

Tree Removal efforts ongoing.

#58 completed Fall 2022.